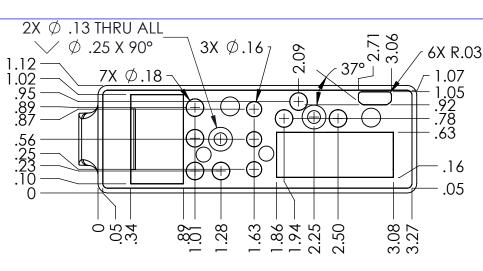

## **NOTES:** UNLESS OTHERWISE SPECIFIED

- MATERIAL: ALUMINUM 380
  MATERIAL AND SURFACE CONDITIONS PER BROOKS INSTRUMENT SPECIFICATION 332510.
  ENVIRONMENTAL COMPLIANCE PER BROOKS INSTRUMENT SPECIFICATION 834E086 IS REQUIRED. A DECLARATION OF CONFORMITY OR STATEMENT OF COMPLIANCE SHALL BE INCLUDED WITH EACH SHIPMENT.
  UNSPECIFIED CASTING RADUUS, 010 MAX
- UNSPECIFIED CASTING RADIUS .010 MAX.
  REMOVE ALL EXCESS FLASH FROM CASTING.
- FINAL FINISH TO BE BEAD BLASTED AND NICKEL PLATED.
  ONLY CRITICAL DIMENSIONS SHOWN. REFER TO 3D MODEL FOR ALL OTHER FEATURES.
- 8. (C) CRITICAL DIMENSION. 100% INSPECTION REQUIRED.
- 9 PERMANENTLY MARK P/N AND REV LEVEL AS SHOWN (APPROX 1/8" HIGH).

|   | REVISIONS |                                |         |     |     |             |  |  |
|---|-----------|--------------------------------|---------|-----|-----|-------------|--|--|
| 3 | REV.      | DESCRIPTION                    | CHG NO. | ΒY  | СНК | DATE        |  |  |
| • | 001       | INITIAL RELEASE                |         | SES |     | 05-AUG2013  |  |  |
|   | 002       | ADDED NICKEL PLATING TO NOTE 6 |         | SES |     | 07-AUG-2013 |  |  |
|   |           |                                |         |     |     |             |  |  |
|   |           |                                |         |     |     |             |  |  |

## SECTION A-A

| NOTICE                                                                                                                                 |            |                           | 407 W. VINE ST<br>HATFIELD. PA | P.O.BOX 428<br>6710 BK EDE |   |  |
|----------------------------------------------------------------------------------------------------------------------------------------|------------|---------------------------|--------------------------------|----------------------------|---|--|
| RIGHT 2011 BROOKS INTRUMENT LLC.<br>CONTAINED HEREIN IS PROPRIETARY TO BROOKS                                                          | BROOKS     |                           | 19440 USA<br>FCI NO. 4ZW64     | NETHERLAND                 |   |  |
| LLC, A DELAWARE LIMITED LIABILITY COMPANY,<br>NOT BE DISCLOSED IN WHOLE OR IN PART FOR<br>SE OTHER THAN FOR EVALUATION, PROVIDED THAT, | DWG. TITLE | G. TITLE L-BRACKET, GF225 |                                |                            |   |  |
| ACT IS AWARDED TO BROOKS INSTRUMENT LLC,<br>T OF OR IN CONNECTION WITH THE SUBMISSION                                                  | SOLIDWORKS | ⊕-E                       | - PA                           | GE 1 OF                    | 2 |  |
| ATA, THE CUSTOMER SHALL HAVE THE RIGHT TO<br>USE OR DISCLOSE THIS DATA TO THE EXTENT<br>I THE CONTRACT.                                | DWG. NO.   | G. NO. 441C679 AMAT SPEC  |                                |                            |   |  |