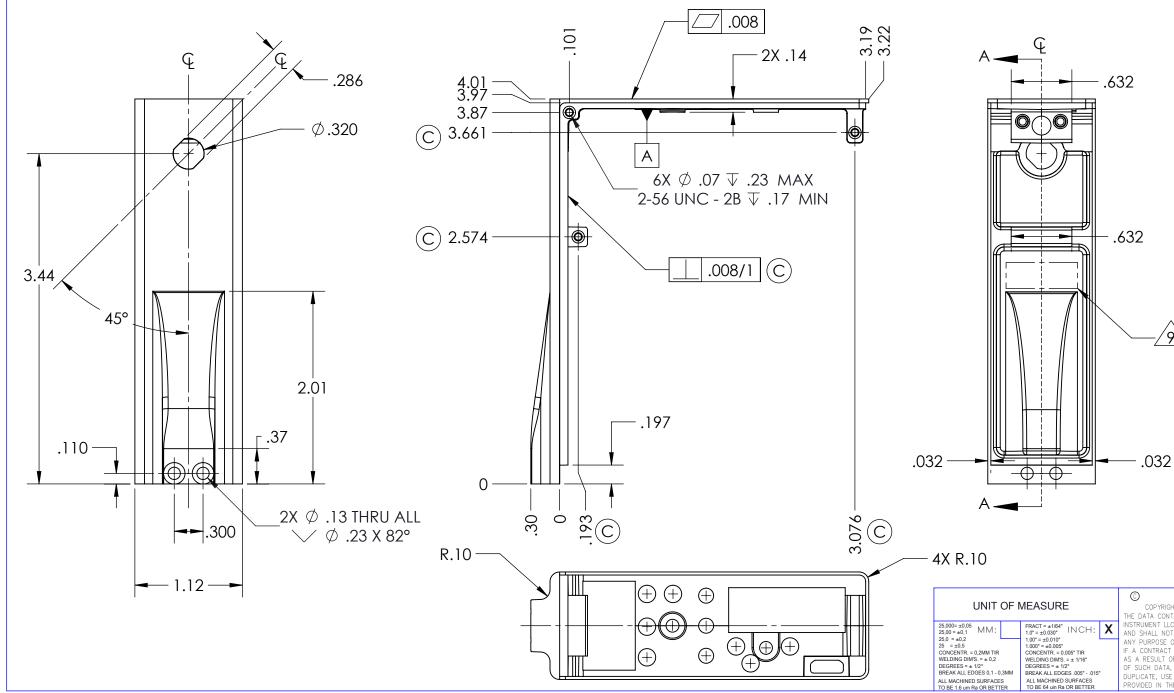

## **NOTES:** UNLESS OTHERWISE SPECIFIED

- MATERIAL: ALUMINUM 380
  MATERIAL AND SURFACE CONDITIONS PER BROOKS INSTRUMENT SPECIFICATION 332510.
  ENVIRONMENTAL COMPLIANCE PER BROOKS INSTRUMENT SPECIFICATION 834E086 IS REQUIRED. A DECLARATION OF CONFORMITY OR STATEMENT OF COMPLIANCE SHALL BE INCLUDED WITH EACH SHIPMENT.
  UNSPECIFIED CASTING RADUUS, 010 MAX
- UNSPECIFIED CASTING RADIUS .010 MAX.
  REMOVE ALL EXCESS FLASH FROM CASTING.
- FINAL FINISH TO BE BEAD BLASTED AND NICKEL PLATED.
  ONLY CRITICAL DIMENSIONS SHOWN. REFER TO 3D MODEL FOR ALL OTHER FEATURES.
- 8. (C) CRITICAL DIMENSION. 100% INSPECTION REQUIRED.
- 9 PERMANENTLY MARK P/N AND REV LEVEL AS SHOWN (APPROX 1/8" HIGH).

|   | REVISIONS |                                |         |     |     |             |  |  |
|---|-----------|--------------------------------|---------|-----|-----|-------------|--|--|
| 3 | REV.      | DESCRIPTION                    | CHG NO. | ΒY  | СНК | DATE        |  |  |
| • | 001       | INITIAL RELEASE                |         | SES |     | 05-AUG2013  |  |  |
|   | 002       | ADDED NICKEL PLATING TO NOTE 6 |         | SES |     | 07-AUG-2013 |  |  |
|   |           |                                |         |     |     |             |  |  |
|   |           |                                |         |     |     |             |  |  |

## SECTION A-A

| NOTICE                                                                                                                                 |            |                           | 407 W. VINE ST<br>HATFIELD. PA | P.O.BOX 428<br>6710 BK EDE |   |  |
|----------------------------------------------------------------------------------------------------------------------------------------|------------|---------------------------|--------------------------------|----------------------------|---|--|
| RIGHT 2011 BROOKS INTRUMENT LLC.<br>CONTAINED HEREIN IS PROPRIETARY TO BROOKS                                                          | BROOKS     |                           | 19440 USA<br>FCI NO. 4ZW64     | NETHERLAND                 |   |  |
| LLC, A DELAWARE LIMITED LIABILITY COMPANY,<br>NOT BE DISCLOSED IN WHOLE OR IN PART FOR<br>SE OTHER THAN FOR EVALUATION, PROVIDED THAT, | DWG. TITLE | G. TITLE L-BRACKET, GF225 |                                |                            |   |  |
| ACT IS AWARDED TO BROOKS INSTRUMENT LLC,<br>T OF OR IN CONNECTION WITH THE SUBMISSION                                                  | SOLIDWORKS | ⊕-E                       | - PA                           | GE 1 OF                    | 2 |  |
| ATA, THE CUSTOMER SHALL HAVE THE RIGHT TO<br>USE OR DISCLOSE THIS DATA TO THE EXTENT<br>I THE CONTRACT.                                | DWG. NO.   | G. NO. 441C679 AMAT SPEC  |                                |                            |   |  |

-EJECTOR PIN LOCATION

\_\_\_\_\_TOOL PARTING LINE

| NOTICE<br>YRIGHT 2011 BROOKS INTRUMENT LLC.                                                                                              | BRO        | OKS (807 W. V<br>HATFIE<br>19440 | LD, PA | P.O.BOX 428<br>6710 BK EDE<br>THE |  |  |
|------------------------------------------------------------------------------------------------------------------------------------------|------------|----------------------------------|--------|-----------------------------------|--|--|
| CONTAINED HEREIN IS PROPRIETARY TO BROOKS                                                                                                | INSTR      | RUMENT FCINO.                    | 4ZW64  | NETHERLANDS                       |  |  |
| FLLC, A DELAWARE LIMITED LIABILITY COMPANY,<br>NOT BE DISCLOSED IN WHOLE OR IN PART FOR<br>ISE OTHER THAN FOR EVALUATION, PROVIDED THAT, | DWG. TITLE | L-BRACKET, GF225                 |        |                                   |  |  |
| ACT IS AWARDED TO BROOKS INSTRUMENT LLC,<br>LT OF OR IN CONNECTION WITH THE SUBMISSION                                                   | SOLIDWORKS | ⊕-E+                             | PAC    | GE 2 OF 2                         |  |  |
| ATA, THE CUSTOMER SHALL HAVE THE RIGHT TO<br>USE OR DISCLOSE THIS DATA TO THE EXTENT<br>N THE CONTRACT.                                  | DWG. NO.   | WG.NO. 441C679 AMAT SPEC         |        |                                   |  |  |
|                                                                                                                                          |            |                                  |        |                                   |  |  |