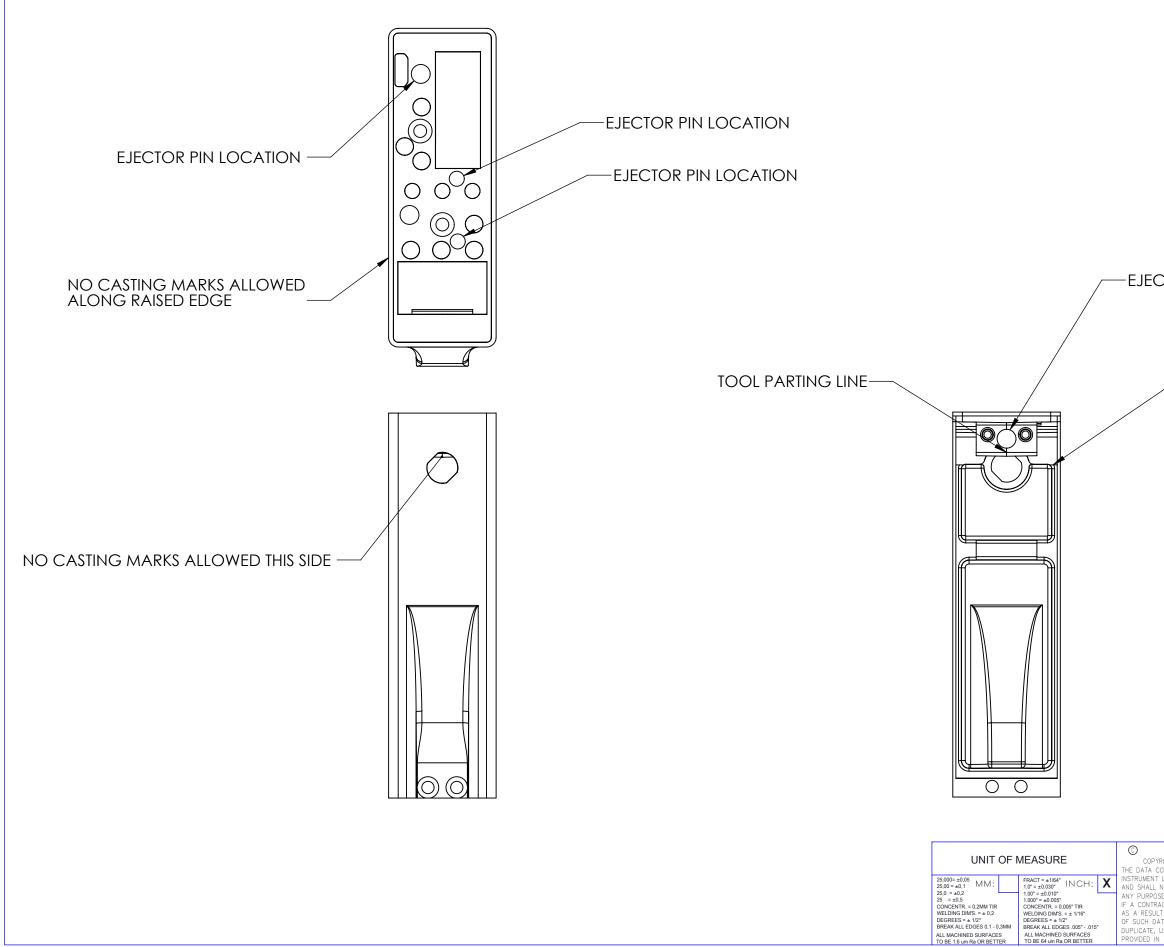

-EJECTOR PIN LOCATION

\_\_\_\_\_TOOL PARTING LINE

| NOTICE<br>YRIGHT 2011 BROOKS INTRUMENT LLC.                                                                                              | BRO        | OKS (807 W. V<br>HATFIE<br>19440 | LD, PA | P.O.BOX 428<br>6710 BK EDE<br>THE |  |  |
|------------------------------------------------------------------------------------------------------------------------------------------|------------|----------------------------------|--------|-----------------------------------|--|--|
| CONTAINED HEREIN IS PROPRIETARY TO BROOKS                                                                                                | INSTR      | RUMENT FCINO.                    | 4ZW64  | NETHERLANDS                       |  |  |
| FLLC, A DELAWARE LIMITED LIABILITY COMPANY,<br>NOT BE DISCLOSED IN WHOLE OR IN PART FOR<br>ISE OTHER THAN FOR EVALUATION, PROVIDED THAT, | DWG. TITLE | L-BRACKET, GF225                 |        |                                   |  |  |
| ACT IS AWARDED TO BROOKS INSTRUMENT LLC,<br>LT OF OR IN CONNECTION WITH THE SUBMISSION                                                   | SOLIDWORKS | ⊕-E+                             | PAC    | GE 2 OF 2                         |  |  |
| ATA, THE CUSTOMER SHALL HAVE THE RIGHT TO<br>USE OR DISCLOSE THIS DATA TO THE EXTENT<br>N THE CONTRACT.                                  | DWG. NO.   | WG.NO. 441C679 AMAT SPEC         |        |                                   |  |  |
|                                                                                                                                          |            |                                  |        |                                   |  |  |